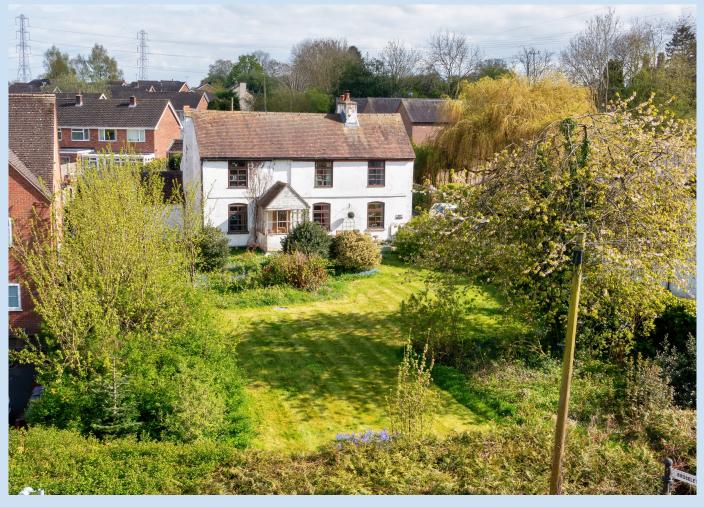

## Ivy House, Pound Lane, Broseley TF12 5AS

## £450,000 region

This spacious period property is located within easy walking distance of local schooling and amenities and sits within a very large plot with a large lawned area to the front and gated parking to the rear including a variety of useful outbuildings. The property requires general modernisation with lots of potential for improvement and there is planning consent to build a detached three bedroom house in the grounds (22/0575/FUL). The accommodation includes lounge, large living/dining room with an open fire and wood burner, modern kitchen, study, utility room, W.C. and a cellar room. The first floor features three bedrooms (one of which is accessed through another bedroom) and large family bathroom. Historic Ironbridge is a five minute drive away and Telford Town Centre and the M54 motorway can be accessed within twenty minutes.