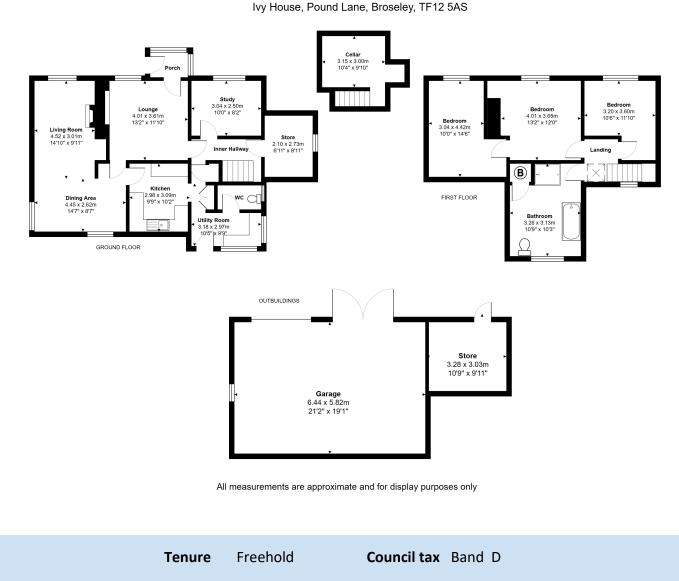

## £450,000 region

This spacious period property is located within easy walking distance of local schooling and amenities and sits within a very large plot with a large lawned area to the front and gated parking to the rear including a variety of useful outbuildings. The property requires general modernisation with lots of potential for improvement and there is planning consent to build a detached three bedroom house in the grounds (22/0575/FUL). The accommodation includes lounge, large living/dining room with an open fire and wood burner, modern kitchen, study, utility room, W.C. and a cellar room. The first floor features three bedrooms (one of which is accessed through another bedroom) and large family bathroom. Historic Ironbridge is a five minute drive away and Telford Town Centre and the M54 motorway can be accessed within twenty minutes.