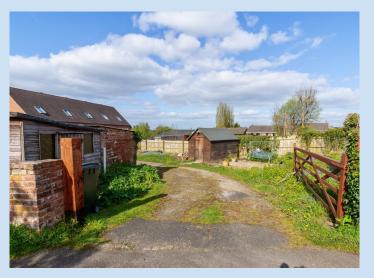

## £450,000 region

This spacious period property is located within easy walking distance of local schooling and amenities and sits within a very large plot with a large lawned area to the front and gated parking to the rear including a variety of useful outbuildings. The property requires general modernisation with lots of potential for improvement and there is planning consent to build a detached three bedroom house in the grounds (22/0575/FUL). The accommodation includes lounge, large living/dining room with an open fire and wood burner, modern kitchen, study, utility room, W.C. and a cellar room. The first floor features three bedrooms (one of which is accessed through another bedroom) and large family bathroom. Historic Ironbridge is a five minute drive away and Telford Town Centre and the M54 motorway can be accessed within twenty minutes.