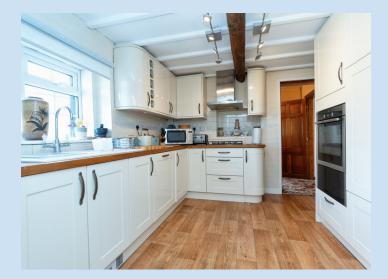

## £450,000 region

This spacious period property is located within easy walking distance of local schooling and amenities and sits within a very large plot with a large lawned area to the front and gated parking to the rear including a variety of useful outbuildings. The property requires general modernisation with lots of potential for improvement and there is planning consent to build a detached three bedroom house in the grounds (22/0575/FUL). The accommodation includes lounge, large living/dining room with an open fire and wood burner, modern kitchen, study, utility room, W.C. and a cellar room. The first floor features three bedrooms (one of which is accessed through another bedroom) and large family bathroom. Historic Ironbridge is a five minute drive away and Telford Town Centre and the M54 motorway can be accessed within twenty minutes.