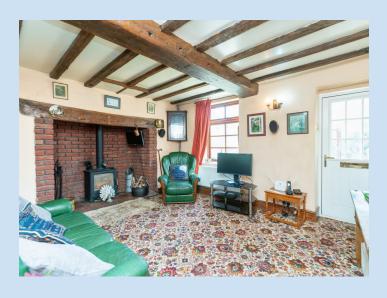

## £450,000 region

This spacious period property is located within easy walking distance of local schooling and amenities and sits within a very large plot with a large lawned area to the front and gated parking to the rear including a variety of useful outbuildings. The property requires general modernisation with lots of potential for improvement and there is planning consent to build a detached three bedroom house in the grounds (22/0575/FUL). The accommodation includes lounge, large living/dining room with an open fire and wood burner, modern kitchen, study, utility room, W.C. and a cellar room. The first floor features three bedrooms (one of which is accessed through another bedroom) and large family bathroom. Historic Ironbridge is a five minute drive away and Telford Town Centre and the M54 motorway can be accessed within twenty minutes.