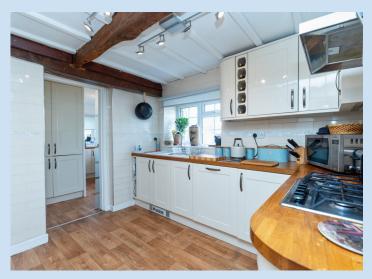

## £450,000 region

This spacious period property is located within easy walking distance of local schooling and amenities and sits within a very large plot with a large lawned area to the front and gated parking to the rear including a variety of useful outbuildings. The property requires general modernisation with lots of potential for improvement and there is planning consent to build a detached three bedroom house in the grounds (22/0575/FUL). The accommodation includes lounge, large living/dining room with an open fire and wood burner, modern kitchen, study, utility room, W.C. and a cellar room. The first floor features three bedrooms (one of which is accessed through another bedroom) and large family bathroom. Historic Ironbridge is a five minute drive away and Telford Town Centre and the M54 motorway can be accessed within twenty minutes.